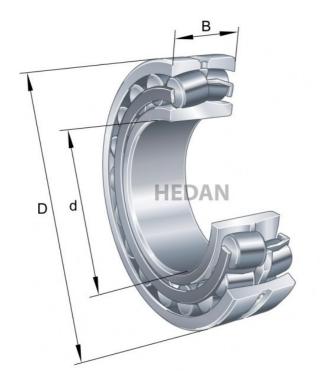

## Variants

|             | Index                  | Attributes | Availability | Price                                                |
|-------------|------------------------|------------|--------------|------------------------------------------------------|
|             | 22317-E1-XL-<br>C3     |            | Out of stock | Product prices will become visible after signing in. |
| D a 1 c a a | 22317-E1A-<br>XL-M-C3  |            | Out of stock | Product prices will become visible after signing in. |
|             | 22317-E1-XL-<br>K-C3   |            | Low          | Product prices will become visible after signing in. |
|             | 22317-E1-XL-<br>K-T41A |            | Out of stock | Product prices will become visible after signing in. |
|             | 22317-E1-XL            |            | Low          | Product prices will become visible after signing in. |
|             | 22317-E1-XL-<br>T41A   |            | Out of stock | Product prices will become visible after signing in. |
|             | 22317-E1-XL-<br>K      |            | Low          | Product prices will become visible after signing in. |
| D d         | 22317-E1A-<br>XL-M     |            | Out of stock | Product prices will become visible after signing in. |