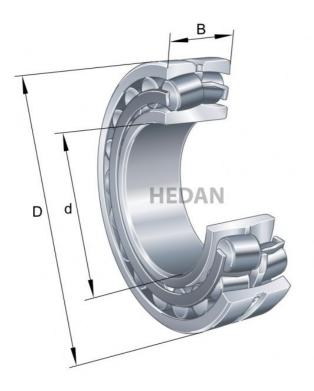

## **Variants**

|     | Index                  | Attributes | Availability | Price                                                |
|-----|------------------------|------------|--------------|------------------------------------------------------|
|     | 22317-E1-XL-<br>T41A   |            | Out of stock | Product prices will become visible after signing in. |
| D d | 22317-E1A-<br>XL-M-C3  |            | Out of stock | Product prices will become visible after signing in. |
|     | 22317-E1-XL-<br>K-C3   |            | Low          | Product prices will become visible after signing in. |
|     | 22317-E1-XL-<br>K-T41A |            | Out of stock | Product prices will become visible after signing in. |
|     | 22317-E1-XL            |            | Low          | Product prices will become visible after signing in. |
|     | 22317-E1-XL-<br>K      |            | Low          | Product prices will become visible after signing in. |
| D d | 22317-E1A-<br>XL-M     |            | Out of stock | Product prices will become visible after signing in. |
|     | 22317-E1-XL-<br>C3     |            | Out of stock | Product prices will become visible after signing in. |