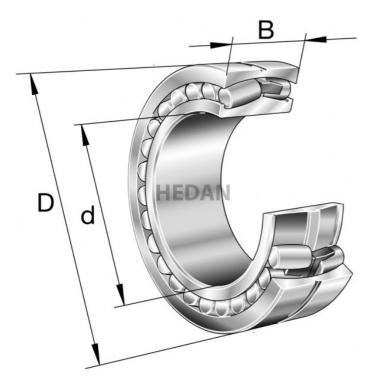

22317

## **Variants**

|     | Index                  | Attributes | Availability | Price                                                |
|-----|------------------------|------------|--------------|------------------------------------------------------|
| D d | 22317-E1A-<br>XL-M     |            | Out of stock | Product prices will become visible after signing in. |
| D d | 22317-E1A-<br>XL-M-C3  |            | Out of stock | Product prices will become visible after signing in. |
|     | 22317-E1-XL-<br>K-C3   |            | Low          | Product prices will become visible after signing in. |
|     | 22317-E1-XL-<br>K-T41A |            | Out of stock | Product prices will become visible after signing in. |
|     | 22317-E1-XL            |            | Low          | Product prices will become visible after signing in. |
|     | 22317-E1-XL-<br>T41A   |            | Out of stock | Product prices will become visible after signing in. |
|     | 22317-E1-XL-<br>K      |            | Low          | Product prices will become visible after signing in. |
| D 4 | 22317-E1-XL-<br>C3     |            | Out of stock | Product prices will become visible after signing in. |