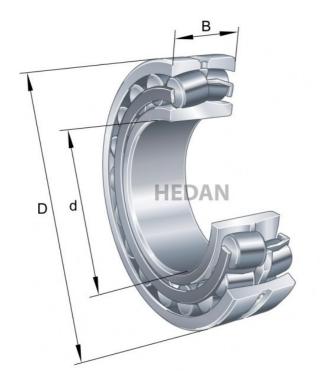

22317

## Variants

|     | Index                  | Attributes | Availability | Price                                                |
|-----|------------------------|------------|--------------|------------------------------------------------------|
|     | 22317-E1-XL-<br>K      |            | Low          | Product prices will become visible after signing in. |
| Da  | 22317-E1A-<br>XL-M-C3  |            | Out of stock | Product prices will become visible after signing in. |
|     | 22317-E1-XL-<br>K-C3   |            | Low          | Product prices will become visible after signing in. |
|     | 22317-E1-XL-<br>K-T41A |            | Out of stock | Product prices will become visible after signing in. |
|     | 22317-E1-XL            |            | Low          | Product prices will become visible after signing in. |
|     | 22317-E1-XL-<br>T41A   |            | Out of stock | Product prices will become visible after signing in. |
| D a | 22317-E1A-<br>XL-M     |            | Out of stock | Product prices will become visible after signing in. |
|     | 22317-E1-XL-<br>C3     |            | Out of stock | Product prices will become visible after signing in. |