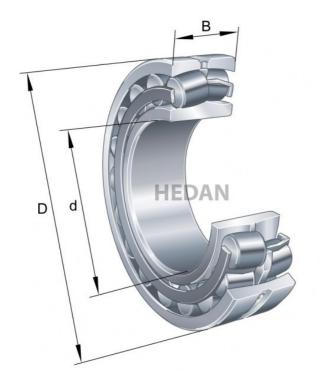

## Variants

|       | Index                  | Attributes | Availability | Price                                                |
|-------|------------------------|------------|--------------|------------------------------------------------------|
|       | 22317-E1-XL-<br>K-C3   |            | Low          | Product prices will become visible after signing in. |
| D d 1 | 22317-E1A-<br>XL-M-C3  |            | Out of stock | Product prices will become visible after signing in. |
|       | 22317-E1-XL-<br>K-T41A |            | Out of stock | Product prices will become visible after signing in. |
|       | 22317-E1-XL            |            | Low          | Product prices will become visible after signing in. |
|       | 22317-E1-XL-<br>T41A   |            | Out of stock | Product prices will become visible after signing in. |
|       | 22317-E1-XL-<br>K      |            | Low          | Product prices will become visible after signing in. |
| Da    | 22317-E1A-<br>XL-M     |            | Out of stock | Product prices will become visible after signing in. |
|       | 22317-E1-XL-<br>C3     |            | Out of stock | Product prices will become visible after signing in. |