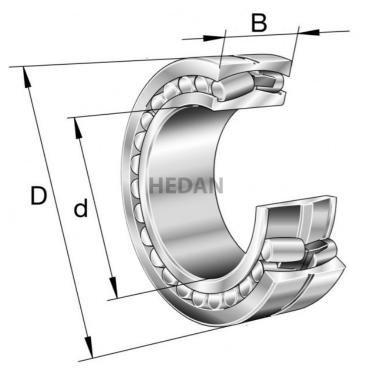

22318

## **Variants**

|     | Index                | Attributes | Availability | Price                                                |
|-----|----------------------|------------|--------------|------------------------------------------------------|
| D d | 22318-E1A-<br>XL-K-M |            | Low          | Product prices will become visible after signing in. |
|     | 22318-E1-XL-<br>K    |            | Low          | Product prices will become visible after signing in. |
| D d | 22318-E1A-<br>XL-M   |            | Out of stock | Product prices will become visible after signing in. |
|     | 22318-E1-XL          |            | Low          | Product prices will become visible after signing in. |
|     |                      |            |              |                                                      |
|     |                      |            |              |                                                      |