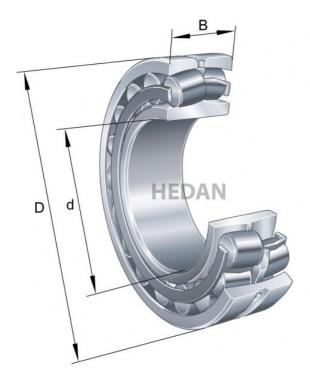

22315

## Variants

|