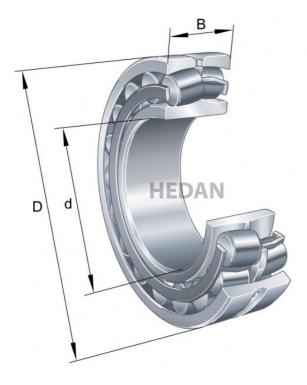

## **Variants**

| 22318-E1-XL- K  Low  Product prices will beconvisible after signing in.  22318-E1A- XL-M  Out of stock  Product prices will beconvisible after signing in. |     | Index       | Attributes | Availability | Price                                                |
|------------------------------------------------------------------------------------------------------------------------------------------------------------|-----|-------------|------------|--------------|------------------------------------------------------|
| 22318-E1A- XL-M  Out of stock  Product prices will become visible after signing in.  Product prices will become visible after signing in.                  |     | 22318-E1-XL |            | Low          | Product prices will become visible after signing in. |
| XL-M visible after signing in.  22318-E1A- Low Product prices will become                                                                                  |     |             |            | Low          | Product prices will become visible after signing in. |
| 22318-E1A-<br>XL-K-M  Low  Product prices will beconvisible after signing in.                                                                              | D d |             |            | Out of stock | Product prices will become visible after signing in. |
|                                                                                                                                                            | D d |             |            | Low          | Product prices will become visible after signing in. |
|                                                                                                                                                            |     |             |            |              |                                                      |