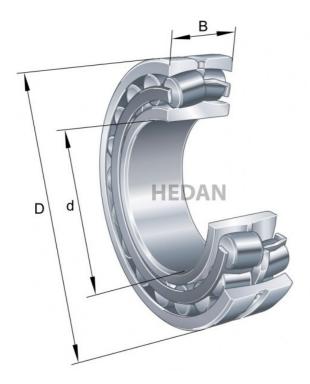

22318

## Variants

|       | Index                | Attributes | Availability | Price                                                |
|-------|----------------------|------------|--------------|------------------------------------------------------|
|       | 22318-E1-XL-<br>C3   |            | Out of stock | Product prices will become visible after signing in. |
|       | 22318-E1-XL-<br>K    |            | Low          | Product prices will become visible after signing in. |
| D a 1 | 22318-E1A-<br>XL-M   |            | Out of stock | Product prices will become visible after signing in. |
| D d   | 22318-E1A-<br>XL-K-M |            | Low          | Product prices will become visible after signing in. |
|       |                      |            |              |                                                      |

|       | 22318-E1-XL             | Low          | Product prices will become visible after signing in.    |
|-------|-------------------------|--------------|---------------------------------------------------------|
| D d   | 22318-E1A-<br>XL-K-M-C3 | Medium       | Product prices will become visible after signing in.    |
|       | 22318-E1-XL-<br>K-C3    | Out of stock | Product prices will become<br>visible after signing in. |
| D d 1 | 22318-E1A-<br>XL-M-C3   | Low          | Product prices will become<br>visible after signing in. |
|       | 22318-E1-XL-<br>T41A    | Low          | Product prices will become visible after signing in.    |
|       | 22318-E1-XL-<br>K-T41A  | Out of stock | Product prices will become visible after signing in.    |