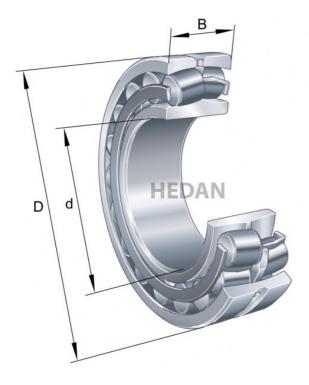

## 22318

## **Variants**

|     | Index                | Attributes | Availability | Price                                                |
|-----|----------------------|------------|--------------|------------------------------------------------------|
|     | 22318-E1-XL-<br>T41A |            | Low          | Product prices will become visible after signing in. |
|     | 22318-E1-XL-<br>K    |            | Low          | Product prices will become visible after signing in. |
| D d | 22318-E1A-<br>XL-M   |            | Out of stock | Product prices will become visible after signing in. |
| D d | 22318-E1A-<br>XL-K-M |            | Low          | Product prices will become visible after signing in. |
|     |                      |            |              |                                                      |
|     |                      |            |              |                                                      |