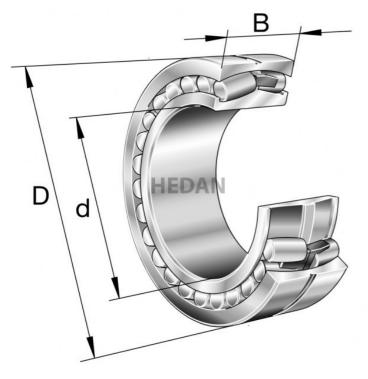

22318

## **Variants**

| 22318-E1A-           |                    |                    |                                                      |
|----------------------|--------------------|--------------------|------------------------------------------------------|
| XL-M-C3              |                    | Low                | Product prices will become visible after signing in. |
| 22318-E1-XL-<br>K    |                    | Low                | Product prices will become visible after signing in. |
| 22318-E1A-<br>XL-M   |                    | Out of stock       | Product prices will become visible after signing in. |
| 22318-E1A-<br>XL-K-M |                    | Low                | Product prices will become visible after signing in. |
|                      |