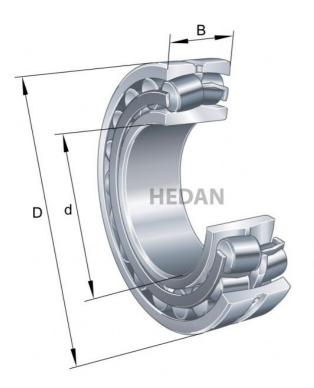

22319

## **Variants**

|     | Index                  | Attributes | Availability | Price                                                |
|-----|------------------------|------------|--------------|------------------------------------------------------|
|     | 22319-E1-XL-<br>C3     |            | Low          | Product prices will become visible after signing in. |
|     | 22319-E1-XL-<br>K-T41A |            | Out of stock | Product prices will become visible after signing in. |
|     | 22319-E1-XL-<br>K      |            | Out of stock | Product prices will become visible after signing in. |
|     | 22319-E1-XL            |            | Out of stock | Product prices will become visible after signing in. |
|     | 22319-E1-XL-<br>T41A   |            | Out of stock | Product prices will become visible after signing in. |
|     | 22319-E1-XL-<br>K-C3   |            | Out of stock | Product prices will become visible after signing in. |
| D d | 22319-E1A-<br>XL-M-C3  |            | Out of stock | Product prices will become visible after signing in. |