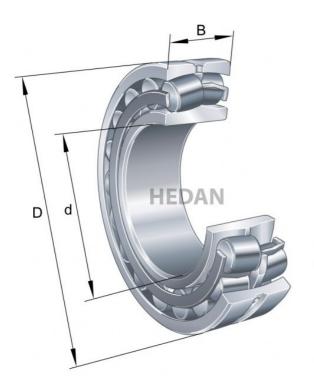

22319

## **Variants**

|     | Index                  | Attributes | Availability | Price                                                |
|-----|------------------------|------------|--------------|------------------------------------------------------|
|     | 22319-E1-XL-<br>K      |            | Out of stock | Product prices will become visible after signing in. |
|     | 22319-E1-XL-<br>K-T41A |            | Out of stock | Product prices will become visible after signing in. |
|     | 22319-E1-XL            |            | Out of stock | Product prices will become visible after signing in. |
|     | 22319-E1-XL-<br>T41A   |            | Out of stock | Product prices will become visible after signing in. |
|     | 22319-E1-XL-<br>K-C3   |            | Out of stock | Product prices will become visible after signing in. |
| D d | 22319-E1A-<br>XL-M-C3  |            | Out of stock | Product prices will become visible after signing in. |
|     | 22319-E1-XL-<br>C3     |            | Low          | Product prices will become visible after signing in. |