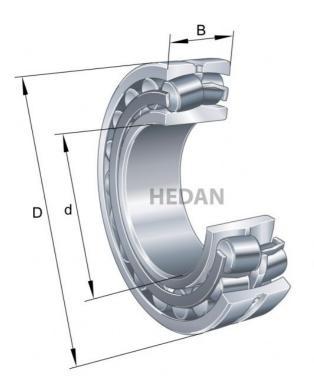

## **Variants**

|     | Index                  | Attributes | Availability | Price                                                |
|-----|------------------------|------------|--------------|------------------------------------------------------|
|     | 22319-E1-XL-<br>K-C3   |            | Out of stock | Product prices will become visible after signing in. |
|     | 22319-E1-XL-<br>K-T41A |            | Out of stock | Product prices will become visible after signing in. |
|     | 22319-E1-XL-<br>K      |            | Out of stock | Product prices will become visible after signing in. |
|     | 22319-E1-XL            |            | Out of stock | Product prices will become visible after signing in. |
|     | 22319-E1-XL-<br>T41A   |            | Out of stock | Product prices will become visible after signing in. |
| D d | 22319-E1A-<br>XL-M-C3  |            | Out of stock | Product prices will become visible after signing in. |
|     | 22319-E1-XL-<br>C3     |            | Low          | Product prices will become visible after signing in. |