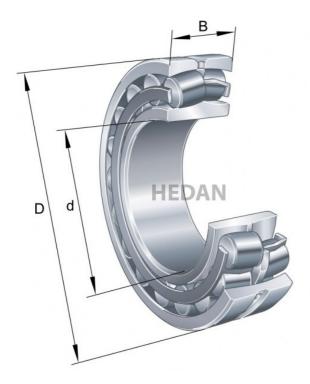

22320

## Variants

|    | Index                   | Attributes | Availability | Price                                                |
|----|-------------------------|------------|--------------|------------------------------------------------------|
| •  | 22320-E1-XL             |            | Low          | Product prices will become visible after signing in. |
| Da | 22320-E1A-<br>XL-K-M    |            | Out of stock | Product prices will become visible after signing in. |
| Da | 22320-E1A-<br>XL-K-M-C3 |            | Out of stock | Product prices will become visible after signing in. |
|    | 22320-E1-XL-<br>K-T41A  |            | Low          | Product prices will become visible after signing in. |
|    |                         |            |              |                                                      |