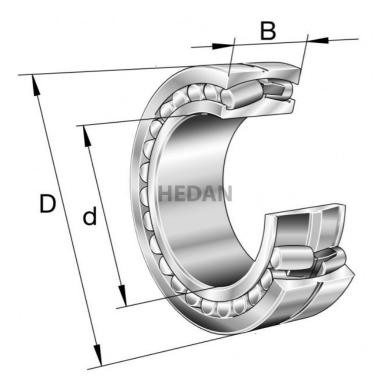

22320

## Variants

|       | Index                   | Attributes | Availability | Price                                                |
|-------|-------------------------|------------|--------------|------------------------------------------------------|
| D     | 22320-E1A-<br>XL-M      |            | Out of stock | Product prices will become visible after signing in. |
| D     | 22320-E1A-<br>XL-K-M    |            | Out of stock | Product prices will become visible after signing in. |
| D a 1 | 22320-E1A-<br>XL-K-M-C3 |            | Out of stock | Product prices will become visible after signing in. |
|       | 22320-E1-XL-<br>K-T41A  |            | Low          | Product prices will become visible after signing in. |
|       |                         |            |              |