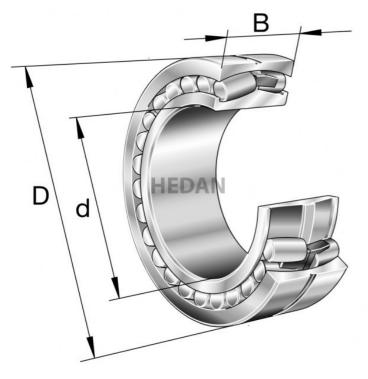

22320

## **Variants**

|     | Index                   | Attributes | Availability | Price                                                |
|-----|-------------------------|------------|--------------|------------------------------------------------------|
| D d | 22320-E1A-<br>XL-M-C3   |            | Low          | Product prices will become visible after signing in. |
| Dd  | 22320-E1A-<br>XL-K-M    |            | Out of stock | Product prices will become visible after signing in. |
| D   | 22320-E1A-<br>XL-K-M-C3 |            | Out of stock | Product prices will become visible after signing in. |
|     | 22320-E1-XL-<br>K-T41A  |            | Low          | Product prices will become visible after signing in. |
|     |                         |            |              |                                                      |
|     |                         |            |              |                                                      |