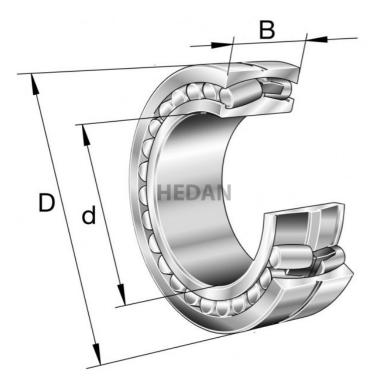

22320

## Variants

|    | Index                   | Attributes | Availability | Price                                                |
|----|-------------------------|------------|--------------|------------------------------------------------------|
| Da | 22320-E1A-<br>XL-K-M    |            | Out of stock | Product prices will become visible after signing in. |
| Da | 22320-E1A-<br>XL-K-M-C3 |            | Out of stock | Product prices will become visible after signing in. |
|    | 22320-E1-XL-<br>K-T41A  |            | Low          | Product prices will become visible after signing in. |
|    | 22320-E1-XL-<br>T41A    |            | Low          | Product prices will become visible after signing in. |
|    |                         |            |              |