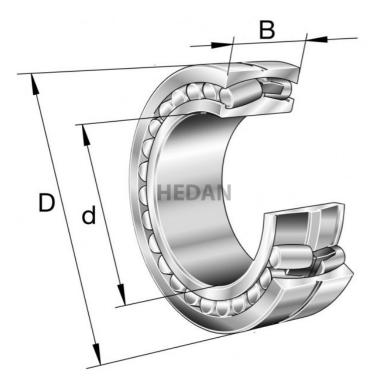

22320

## Variants

|    | Index                   | Attributes | Availability | Price                                                |
|----|-------------------------|------------|--------------|------------------------------------------------------|
| Da | 22320-E1A-<br>XL-K-M-C3 |            | Out of stock | Product prices will become visible after signing in. |
| Da | 22320-E1A-<br>XL-K-M    |            | Out of stock | Product prices will become visible after signing in. |
|    | 22320-E1-XL-<br>K-T41A  |            | Low          | Product prices will become visible after signing in. |
|    | 22320-E1-XL-<br>T41A    |            | Low          | Product prices will become visible after signing in. |
|    |                         |            |              |