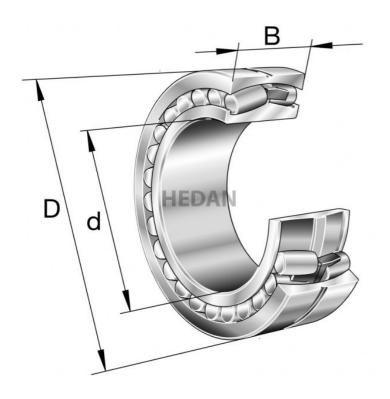

22319



## Variants

|    | Index                  | Attributes | Availability | Price                                                |
|----|------------------------|------------|--------------|------------------------------------------------------|
| Da | 22319-E1A-<br>XL-M-C3  |            | Out of stock | Product prices will become visible after signing in. |
|    | 22319-E1-XL-<br>K-T41A |            | Out of stock | Product prices will become visible after signing in. |
|    | 22319-E1-XL-<br>K      |            | Out of stock | Product prices will become visible after signing in. |
|    | 22319-E1-XL            |            | Out of stock | Product prices will become visible after signing in. |
|    | 22319-E1-XL-<br>T41A   |            | Out of stock | Product prices will become