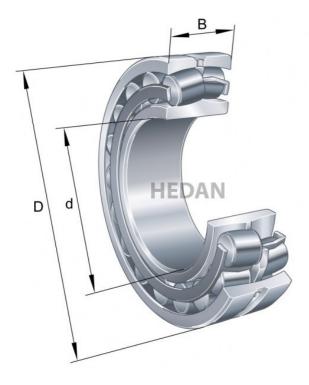

22318

## **Variants**

|     | Index                  | Attributes | Availability | Price                                                |
|-----|------------------------|------------|--------------|------------------------------------------------------|
|     | 22318-E1-XL-<br>K-T41A |            | Out of stock | Product prices will become visible after signing in. |
|     | 22318-E1-XL-<br>K      |            | Low          | Product prices will become visible after signing in. |
| D   | 22318-E1A-<br>XL-M     |            | Out of stock | Product prices will become visible after signing in. |
| D d | 22318-E1A-<br>XL-K-M   |            | Low          | Product prices will become visible after signing in. |
|     |                        |            |              |                                                      |
|     |                        |            |              |                                                      |