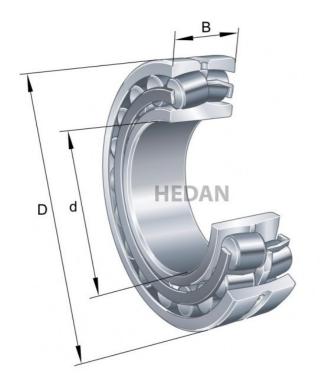

22319

## Variants

|     | Index                  | Attributes | Availability | Price                                                |
|-----|------------------------|------------|--------------|------------------------------------------------------|
|     | 22319-E1-XL-<br>T41A   |            | Out of stock | Product prices will become visible after signing in. |
|     | 22319-E1-XL-<br>K-T41A |            | Out of stock | Product prices will become visible after signing in. |
|     | 22319-E1-XL-<br>K      |            | Out of stock | Product prices will become visible after signing in. |
|     | 22319-E1-XL            |            | Out of stock | Product prices will become visible after signing in. |
|     | 22319-E1-XL-<br>K-C3   |            | Out of stock | Product prices will become visible after signing in. |
| D d | 22319-E1A-<br>XL-M-C3  |            | Out of stock | Product prices will become visible after signing in. |
|     | 22319-E1-XL-<br>C3     |            | Low          | Product prices will become visible after signing in. |