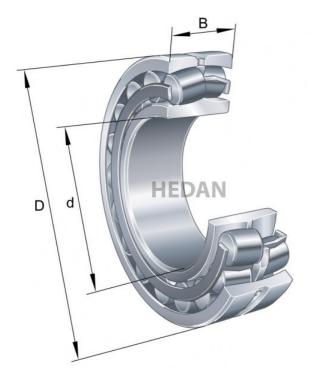

22320

## **Variants**

|     | Index                   | Attributes | Availability | Price                                                |
|-----|-------------------------|------------|--------------|------------------------------------------------------|
|     | 22320-E1-XL-<br>C3      |            | Out of stock | Product prices will become visible after signing in. |
| Dd  | 22320-E1A-<br>XL-K-M    |            | Out of stock | Product prices will become visible after signing in. |
| D   | 22320-E1A-<br>XL-K-M-C3 |            | Out of stock | Product prices will become visible after signing in. |
| D 0 | 22320-E1-XL-<br>K-T41A  |            | Low          | Product prices will become visible after signing in. |
|     |                         |            |              |                                                      |
|     |                         |            |              |                                                      |

|    | 22320-E1-XL-<br>T41A  | Low          | Product prices will become visible after signing in. |
|----|-----------------------|--------------|------------------------------------------------------|
|    | 22320-E1-XL-<br>K     | Low          | Product prices will become visible after signing in. |
| D  | 22320-E1A-<br>XL-M-C3 | Low          | Product prices will become visible after signing in. |
|    | 22320-E1-XL-<br>T41D  | Out of stock | Product prices will become visible after signing in. |
| Dd | 22320-E1A-<br>XL-M    | Out of stock | Product prices will become visible after signing in. |
|    | 22320-E1-XL-<br>K-C3  | Out of stock | Product prices will become visible after signing in. |
|    | 22320-E1-XL           | Low          | Product prices will become visible after signing in. |