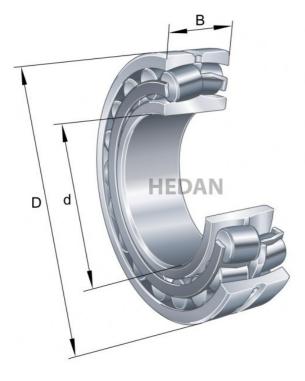

22322

## **Variants**

|    | Index                  | Attributes | Availability | Price                                                |
|----|------------------------|------------|--------------|------------------------------------------------------|
|    | 22322-E1-XL            |            | Out of stock | Product prices will become visible after signing in. |
| Dd | 22322-E1A-<br>XL-M-C3  |            | Out of stock | Product prices will become visible after signing in. |
| D  | 22322-E1A-<br>XL-M     |            | Out of stock | Product prices will become visible after signing in. |
|    | 22322-E1-XL-<br>K-T41A |            | Low          | Product prices will become visible after signing in. |
|    |                        |            |              |                                                      |
|    |                        |            |              |                                                      |