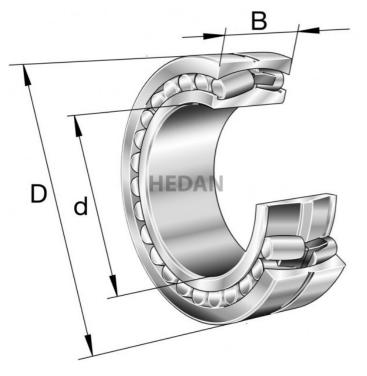

22322

## **Variants**

|     | Index                  | Attributes | Availability | Price                                                |
|-----|------------------------|------------|--------------|------------------------------------------------------|
| Dd  | 22322-E1A-<br>XL-M     |            | Out of stock | Product prices will become visible after signing in. |
|     | 22322-E1-XL            |            | Out of stock | Product prices will become visible after signing in. |
| D   | 22322-E1A-<br>XL-M-C3  |            | Out of stock | Product prices will become visible after signing in. |
| D d | 22322-E1-XL-<br>K-T41A |            | Low          | Product prices will become visible after signing in. |
|     |                        |            |              |                                                      |