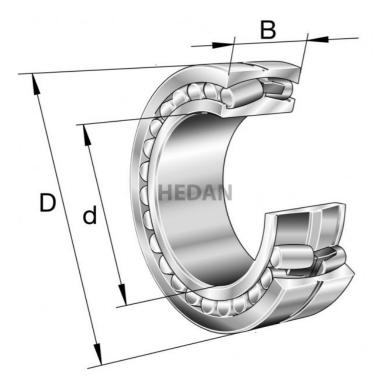

22322

## Variants

|       | Index                  | Attributes | Availability | Price                                                |
|-------|------------------------|------------|--------------|------------------------------------------------------|
| D d   | 22322-E1A-<br>XL-M-C3  |            | Out of stock | Product prices will become visible after signing in. |
|       | 22322-E1-XL            |            | Out of stock | Product prices will become visible after signing in. |
| D d 1 | 22322-E1A-<br>XL-M     |            | Out of stock | Product prices will become visible after signing in. |
|       | 22322-E1-XL-<br>K-T41A |            | Low          | Product prices will become visible after signing in. |
|       |                        |            |              |                                                      |