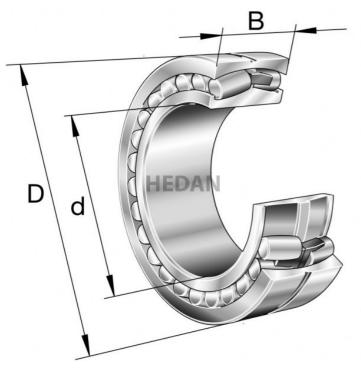

|     | 22322-E1-XL-<br>K-T41A  | Low          | Product prices will become visible after signing in. |
|-----|-------------------------|--------------|------------------------------------------------------|
|     | 22322-E1-XL-<br>T41A    | Low          | Product prices will become visible after signing in. |
|     | 22322-E1-XL-<br>K       | Out of stock | Product prices will become visible after signing in. |
| D d | 22322-E1A-<br>XL-K-M-C3 | Out of stock | Product prices will become visible after signing in. |
|     | 22322-E1-XL-<br>K-C3    | Medium       | Product prices will become visible after signing in. |
|     | 22322-E1-XL-<br>C3      | Out of stock | Product prices will become visible after signing in. |