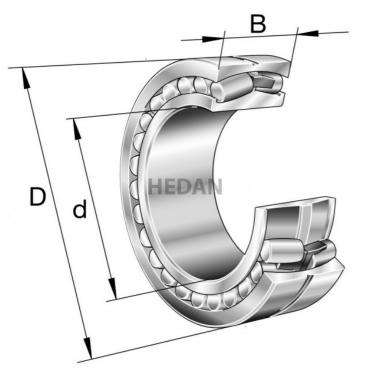

## **Variants**

|     | Index                   | Attributes | Availability | Price                                                |
|-----|-------------------------|------------|--------------|------------------------------------------------------|
| D d | 22322-E1A-<br>XL-K-M-C3 |            | Out of stock | Product prices will become visible after signing in. |
|     | 22322-E1-XL             |            | Out of stock | Product prices will become visible after signing in. |
| D d | 22322-E1A-<br>XL-M-C3   |            | Out of stock | Product prices will become visible after signing in. |
| D d | 22322-E1A-<br>XL-M      |            | Out of stock | Product prices will become visible after signing in. |
|     |                         |            |              |                                                      |

| D d | 22322-E1-XL-<br>K-T41A | Low          | Product prices will become visible after signing in. |
|-----|------------------------|--------------|------------------------------------------------------|
| D 4 | 22322-E1-XL-<br>T41A   | Low          | Product prices will become visible after signing in. |
| 0 4 | 22322-E1-XL-<br>K      | Out of stock | Product prices will become visible after signing in. |
| 0 9 | 22322-E1-XL-<br>K-C3   | Medium       | Product prices will become visible after signing in. |
| 0 4 | 22322-E1-XL-<br>C3     | Out of stock | Product prices will become visible after signing in. |
| D d | 22322-E1A-<br>XL-K-M   | Out of stock | Product prices will become visible after signing in. |