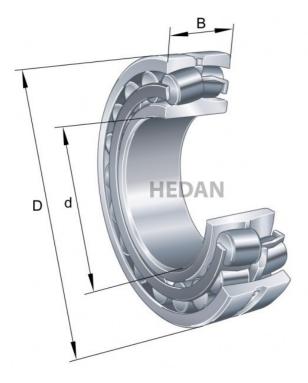

22322

## **Variants**

| Visible after signing in.  22322-E1-XL  Out of stock  Product prices will becomvisible after signing in.  22322-E1A- XL-M-C3  Out of stock  Product prices will becomvisible after signing in. |     | Index       | Attributes | Availability | Price                                                |
|------------------------------------------------------------------------------------------------------------------------------------------------------------------------------------------------|-----|-------------|------------|--------------|------------------------------------------------------|
| 22322-E1A- XL-M-C3  Out of stock  Visible after signing in.  Product prices will becomvisible after signing in.  22322-E1A-  Out of stock  Product prices will becomvisible after signing in.  |     |             |            | Out of stock | Product prices will become visible after signing in. |
| XL-M-C3  Visible after signing in.  22322-E1A-  Out of stock  Product prices will become                                                                                                       |     | 22322-E1-XL |            | Out of stock | Product prices will become visible after signing in. |
|                                                                                                                                                                                                | D d |             |            | Out of stock | Product prices will become visible after signing in. |
|                                                                                                                                                                                                | D d |             |            | Out of stock | Product prices will become visible after signing in. |
|                                                                                                                                                                                                |     |             |            |              |                                                      |