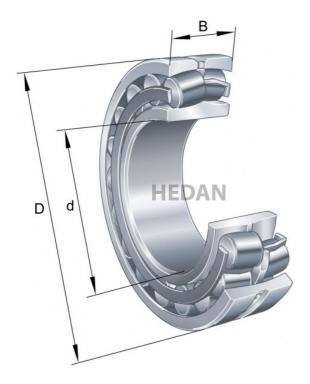

22322

## Variants

|       | Index                 | Attributes | Availability | Price                                                   |
|-------|-----------------------|------------|--------------|---------------------------------------------------------|
|       | 22322-E1-XL-<br>K-C3  |            | Medium       | Product prices will become visible after signing in.    |
|       | 22322-E1-XL           |            | Out of stock | Product prices will become<br>visible after signing in. |
| D a 1 | 22322-E1A-<br>XL-M-C3 |            | Out of stock | Product prices will become visible after signing in.    |
| D d   | 22322-E1A-<br>XL-M    |            | Out of stock | Product prices will become visible after signing in.    |
|       |                       |            |              |                                                         |

|     | 22322-E1-XL-<br>K-T41A  | Low          | Product prices will become visible after signing in.    |
|-----|-------------------------|--------------|---------------------------------------------------------|
|     | 22322-E1-XL-<br>T41A    | Low          | Product prices will become visible after signing in.    |
|     | 22322-E1-XL-<br>K       | Out of stock | Product prices will become visible after signing in.    |
| Da  | 22322-E1A-<br>XL-K-M-C3 | Out of stock | Product prices will become<br>visible after signing in. |
|     | 22322-E1-XL-<br>C3      | Out of stock | Product prices will become visible after signing in.    |
| D d | 22322-E1A-<br>XL-K-M    | Out of stock | Product prices will become visible after signing in.    |