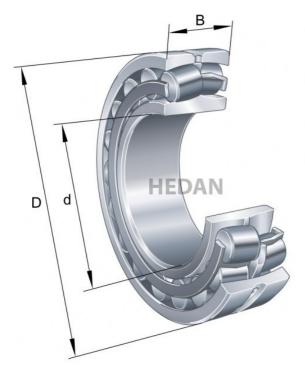

22324

## **Variants**

| 22324-E1-XL- K-C3  Out of stock  Product prices will become visible after signing in.  22324-E1-XL- Visible after signing in.  Product prices will become visible after signing in.  Out of stock  Product prices will become visible after signing in. |     | Index       | Attributes | Availability | Price                                                |
|---------------------------------------------------------------------------------------------------------------------------------------------------------------------------------------------------------------------------------------------------------|-----|-------------|------------|--------------|------------------------------------------------------|
| K-C3  Out of stock  Visible after signing in.  22324-E1A- XL-K-M  Out of stock  Product prices will become visible after signing in.  22324-E1-XL-  Product prices will become                                                                          |     | 22324-E1-XL |            | Low          | Product prices will become visible after signing in. |
| XL-K-M Visible after signing in.  22324-E1-XL-  Product prices will become                                                                                                                                                                              |     |             |            | Out of stock | Product prices will become visible after signing in. |
|                                                                                                                                                                                                                                                         | D d |             |            | Out of stock | Product prices will become visible after signing in. |
|                                                                                                                                                                                                                                                         |     |             |            | Low          | Product prices will become visible after signing in. |
|                                                                                                                                                                                                                                                         |     |             |            |              |                                                      |