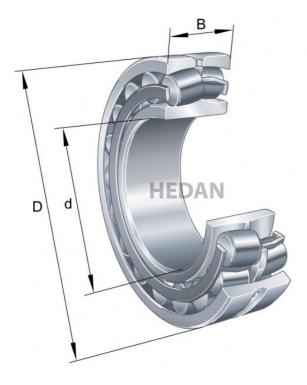

## **Variants**

|   | Index                  | Attributes | Availability | Price                                                |
|---|------------------------|------------|--------------|------------------------------------------------------|
|   | 22324-E1-XL-<br>C3     |            | Out of stock | Product prices will become visible after signing in. |
|   | 22324-E1-XL-<br>K-C3   |            | Out of stock | Product prices will become visible after signing in. |
| D | 22324-E1A-<br>XL-K-M   |            | Out of stock | Product prices will become visible after signing in. |
|   | 22324-E1-XL-<br>K-T41A |            | Low          | Product prices will become visible after signing in. |
|   |                        |            |              |                                                      |
|   |                        |            |              |                                                      |

| D 9 | 22324-E1-XL             | Low          | Product prices will become visible after signing in. |
|-----|-------------------------|--------------|------------------------------------------------------|
| D d | 22324-E1A-<br>XL-M-C3   | Out of stock | Product prices will become visible after signing in. |
| D   | 22324-E1A-<br>XL-M      | Out of stock | Product prices will become visible after signing in. |
| 0 9 | 22324-E1-XL-<br>T41A    | Low          | Product prices will become visible after signing in. |
| D d | 22324-E1A-<br>XL-K-M-C3 | Out of stock | Product prices will become visible after signing in. |
| D d | 22324-E1-XL-<br>K       | Out of stock | Product prices will become visible after signing in. |