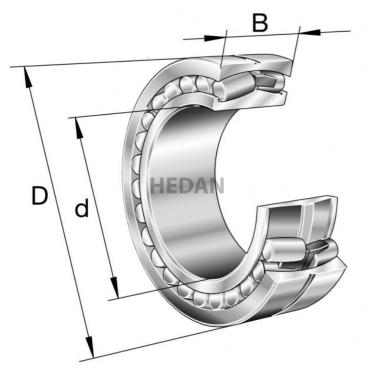

22324

## **Variants**

| 22324-E1A-<br>XL-M-C3<br>22324-E1-XL-<br>K-C3 |                        | Out of stock Out of stock | Product prices will become visible after signing in.  Product prices will become |
|-----------------------------------------------|------------------------|---------------------------|----------------------------------------------------------------------------------|
|                                               |                        | Out of stock              | Product prices will become                                                       |
|                                               |                        |                           | visible after signing in.                                                        |
| 22324-E1A-<br>XL-K-M                          |                        | Out of stock              | Product prices will become visible after signing in.                             |
| 22324-E1-XL-<br>K-T41A                        |                        | Low                       | Product prices will become visible after signing in.                             |
|                                               |                        |                           |                                                                                  |
| >                                             | CL-K-M<br>22324-E1-XL- | CL-K-M<br>22324-E1-XL-    | 22324-E1-XL-                                                                     |

| D 9 | 22324-E1-XL             | Low          | Product prices will become visible after signing in. |
|-----|-------------------------|--------------|------------------------------------------------------|
| D d | 22324-E1A-<br>XL-M      | Out of stock | Product prices will become visible after signing in. |
| D d | 22324-E1-XL-<br>C3      | Out of stock | Product prices will become visible after signing in. |
| 0 0 | 22324-E1-XL-<br>T41A    | Low          | Product prices will become visible after signing in. |
| D d | 22324-E1A-<br>XL-K-M-C3 | Out of stock | Product prices will become visible after signing in. |
|     | 22324-E1-XL-<br>K       | Out of stock | Product prices will become visible after signing in. |