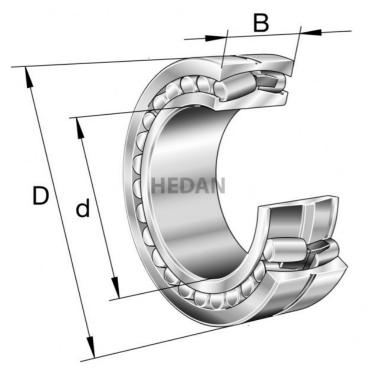

## **Variants**

|     | Index                  | Attributes | Availability | Price                                                |
|-----|------------------------|------------|--------------|------------------------------------------------------|
| D d | 22324-E1A-<br>XL-K-M   |            | Out of stock | Product prices will become visible after signing in. |
|     | 22324-E1-XL-<br>K-C3   |            | Out of stock | Product prices will become visible after signing in. |
|     | 22324-E1-XL-<br>K-T41A |            | Low          | Product prices will become visible after signing in. |
|     | 22324-E1-XL            |            | Low          | Product prices will become visible after signing in. |
|     |                        |            |              |                                                      |
|     |                        |            |              |                                                      |

| D d | 22324-E1A-<br>XL-M-C3   | Out of stock | Product prices will become visible after signing in. |
|-----|-------------------------|--------------|------------------------------------------------------|
| D d | 22324-E1A-<br>XL-M      | Out of stock | Product prices will become visible after signing in. |
| 0 4 | 22324-E1-XL-<br>C3      | Out of stock | Product prices will become visible after signing in. |
| 0 4 | 22324-E1-XL-<br>T41A    | Low          | Product prices will become visible after signing in. |
| D d | 22324-E1A-<br>XL-K-M-C3 | Out of stock | Product prices will become visible after signing in. |
| 0 4 | 22324-E1-XL-<br>K       | Out of stock | Product prices will become visible after signing in. |