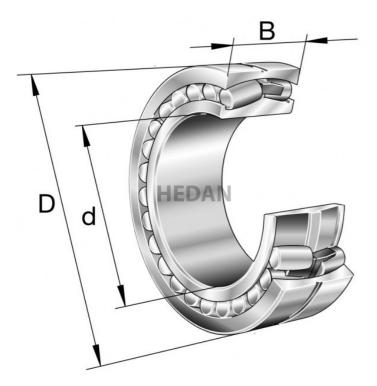

22324

## Variants

|       | Index                   | Attributes | Availability | Price                                                |
|-------|-------------------------|------------|--------------|------------------------------------------------------|
| D d   | 22324-E1A-<br>XL-K-M-C3 |            | Out of stock | Product prices will become visible after signing in. |
|       | 22324-E1-XL-<br>K-C3    |            | Out of stock | Product prices will become visible after signing in. |
| D d 1 | 22324-E1A-<br>XL-K-M    |            | Out of stock | Product prices will become visible after signing in. |
|       | 22324-E1-XL-<br>K-T41A  |            | Low          | Product prices will become visible after signing in. |
|       |                         |            |              |                                                      |

|    | 22324-E1-XL           | Low          | Product prices will become visible after signing in.    |
|----|-----------------------|--------------|---------------------------------------------------------|
| B  | 22324-E1A-<br>XL-M-C3 | Out of stock | Product prices will become visible after signing in.    |
| Da | 22324-E1A-<br>XL-M    | Out of stock | Product prices will become<br>visible after signing in. |
|    | 22324-E1-XL-<br>C3    | Out of stock | Product prices will become visible after signing in.    |
|    | 22324-E1-XL-<br>T41A  | Low          | Product prices will become visible after signing in.    |
|    | 22324-E1-XL-<br>K     | Out of stock | Product prices will become visible after signing in.    |