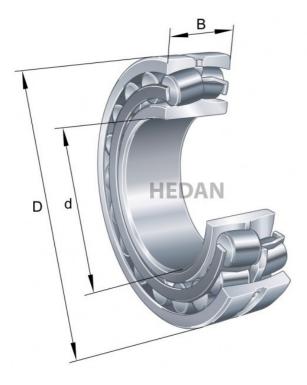

## **Variants**

|     | Index                  | Attributes | Availability | Price                                                |
|-----|------------------------|------------|--------------|------------------------------------------------------|
| D d | 22326-E1-XL-<br>C3     |            | Out of stock | Product prices will become visible after signing in. |
|     | 22326-E1-XL            |            | Low          | Product prices will become visible after signing in. |
|     | 22326-E1-XL-<br>T41A   |            | Low          | Product prices will become visible after signing in. |
| 0 0 | 22326-E1-XL-<br>K-T41A |            | Out of stock | Product prices will become visible after signing in. |
|     |                        |            |              |                                                      |