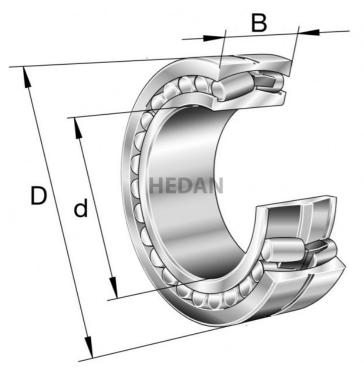

## **Variants**

|     | Index                  | Attributes | Availability | Price                                                |
|-----|------------------------|------------|--------------|------------------------------------------------------|
| D d | 22326-E1A-<br>XL-M     |            | Out of stock | Product prices will become visible after signing in. |
|     | 22326-E1-XL            |            | Low          | Product prices will become visible after signing in. |
|     | 22326-E1-XL-<br>T41A   |            | Low          | Product prices will become visible after signing in. |
|     | 22326-E1-XL-<br>K-T41A |            | Out of stock | Product prices will become visible after signing in. |
|     |                        |            |              |                                                      |