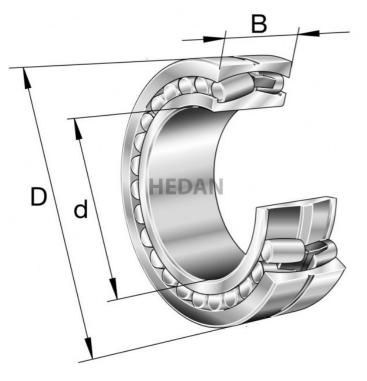

22326

## **Variants**

|     | Index                  | Attributes | Availability | Price                                                |
|-----|------------------------|------------|--------------|------------------------------------------------------|
| D d | 22326-E1A-<br>XL-M-C3  |            | Out of stock | Product prices will become visible after signing in. |
|     | 22326-E1-XL            |            | Low          | Product prices will become visible after signing in. |
|     | 22326-E1-XL-<br>T41A   |            | Low          | Product prices will become visible after signing in. |
|     | 22326-E1-XL-<br>K-T41A |            | Out of stock | Product prices will become visible after signing in. |
|     |                        |            |              |                                                      |