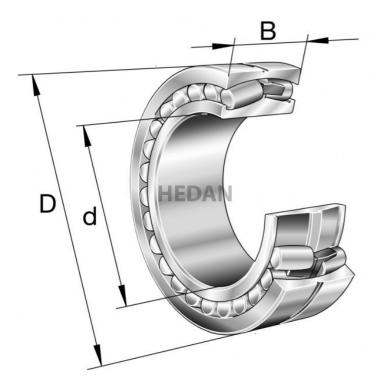

22326

## Variants

|       | Index                   | Attributes | Availability | Price                                                |
|-------|-------------------------|------------|--------------|------------------------------------------------------|
| D d 1 | 22326-E1A-<br>XL-K-M-C3 |            | Out of stock | Product prices will become visible after signing in. |
|       | 22326-E1-XL             |            | Low          | Product prices will become visible after signing in. |
|       | 22326-E1-XL-<br>T41A    |            | Low          | Product prices will become visible after signing in. |
|       | 22326-E1-XL-<br>K-T41A  |            | Out of stock | Product prices will become visible after signing in. |
|       |                         |            |              |                                                      |