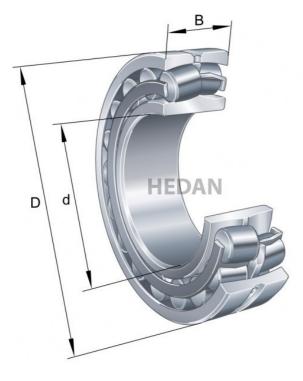

22326

## **Variants**

|   | Index                  | Attributes | Availability | Price                                                |
|---|------------------------|------------|--------------|------------------------------------------------------|
|   | 22326-E1-XL-<br>K      |            | Out of stock | Product prices will become visible after signing in. |
|   | 22326-E1-XL            |            | Low          | Product prices will become visible after signing in. |
| D | 22326-E1-XL-<br>T41A   |            | Low          | Product prices will become visible after signing in. |
|   | 22326-E1-XL-<br>K-T41A |            | Out of stock | Product prices will become visible after signing in. |
|   |                        |            |              |                                                      |