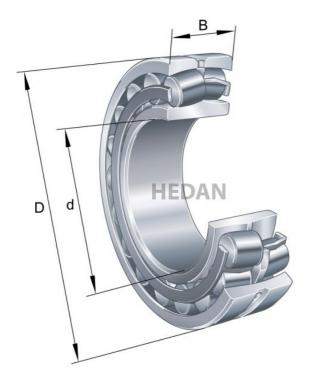

22326

## Variants

| Index                  | Attributes | Availability | Price                                                |
|------------------------|------------|--------------|------------------------------------------------------|
| 22326-E1-XL-<br>K-C3   |            | Out of stock | Product prices will become visible after signing in. |
| 22326-E1-XL            |            | Low          | Product prices will become visible after signing in. |
| 22326-E1-XL-<br>T41A   |            | Low          | Product prices will become visible after signing in. |
| 22326-E1-XL-<br>K-T41A |            | Out of stock | Product prices will become visible after signing in. |
|                        |            |              |                                                      |



| Da