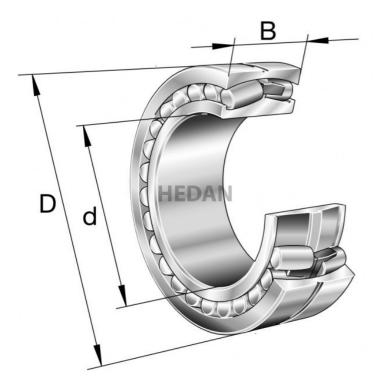

22328

## Variants

|   | Index                  | Attributes | Availability | Price                                                |
|---|------------------------|------------|--------------|------------------------------------------------------|
| D | 22328-E1A-<br>XL-K-M   |            | Out of stock | Product prices will become visible after signing in. |
|   | 22328-E1-XL-<br>K-T41A |            | Out of stock | Product prices will become visible after signing in. |
|   | 22328-E1-XL-<br>K-C3   |            | Out of stock | Product prices will become visible after signing in. |
|   | 22328-E1-XL-<br>K      |            | Out of stock | Product prices will become visible after signing in. |
|   |                        |            |              |                                                      |

| D d | 22328-E1A-<br>XL-M      | Out of stock | Product prices will become visible after signing in.    |
|-----|-------------------------|--------------|---------------------------------------------------------|
|     | 22328-E1-XL-<br>C3      | Out of stock | Product prices will become visible after signing in.    |
| Da  | 22328-E1A-<br>XL-M-C3   | Out of stock | Product prices will become visible after signing in.    |
| Da  | 22328-E1A-<br>XL-K-M-C3 | Out of stock | Product prices will become<br>visible after signing in. |
|     | 22328-E1-XL-<br>T41A    | Out of stock | Product prices will become visible after signing in.    |
|     | 22328-E1-XL             | Low          | Product prices will become visible after signing in.    |