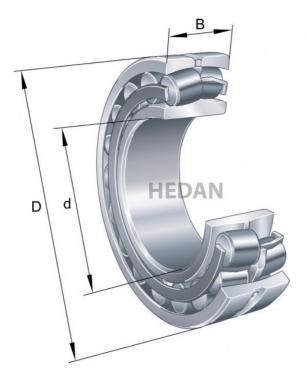

22328

## **Variants**

|     | Index                  | Attributes | Availability | Price                                                |
|-----|------------------------|------------|--------------|------------------------------------------------------|
| D 9 | 22328-E1-XL-<br>C3     |            | Out of stock | Product prices will become visible after signing in. |
| D d | 22328-E1-XL-<br>K-T41A |            | Out of stock | Product prices will become visible after signing in. |
|     | 22328-E1-XL-<br>K-C3   |            | Out of stock | Product prices will become visible after signing in. |
| D 9 | 22328-E1-XL-<br>K      |            | Out of stock | Product prices will become visible after signing in. |
|     |                        |            |              |                                                      |
|     |                        |            |              |                                                      |