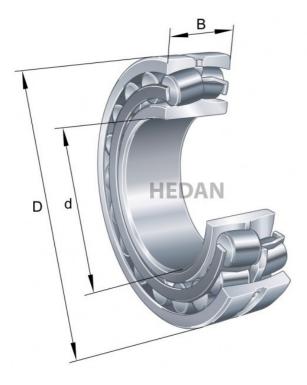

22328

## **Variants**

|     | Index                  | Attributes | Availability | Price                                                |
|-----|------------------------|------------|--------------|------------------------------------------------------|
| D d | 22328-E1-XL-<br>T41A   |            | Out of stock | Product prices will become visible after signing in. |
| 0 9 | 22328-E1-XL-<br>K-T41A |            | Out of stock | Product prices will become visible after signing in. |
| 0   | 22328-E1-XL-<br>K-C3   |            | Out of stock | Product prices will become visible after signing in. |
| D 9 | 22328-E1-XL-<br>K      |            | Out of stock | Product prices will become visible after signing in. |
|     |                        |            |              |                                                      |
|     |                        |            |              |                                                      |

| D d | 22328-E1A-<br>XL-M      | Out of stock | Product prices will become visible after signing in. |
|-----|-------------------------|--------------|------------------------------------------------------|
| D   | 22328-E1-XL-<br>C3      | Out of stock | Product prices will become visible after signing in. |
| D   | 22328-E1A-<br>XL-M-C3   | Out of stock | Product prices will become visible after signing in. |
| D d | 22328-E1A-<br>XL-K-M-C3 | Out of stock | Product prices will become visible after signing in. |
| D   | 22328-E1A-<br>XL-K-M    | Out of stock | Product prices will become visible after signing in. |
| 0 4 | 22328-E1-XL             | Low          | Product prices will become visible after signing in. |