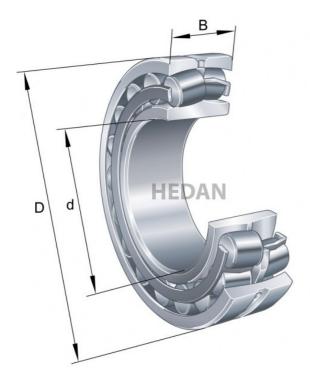

## Variants

|    | Index                  | Attributes | Availability | Price                                                |
|----|------------------------|------------|--------------|------------------------------------------------------|
|    | 22328-E1-XL-<br>K-C3   |            | Out of stock | Product prices will become visible after signing in. |
|    | 22328-E1-XL-<br>K-T41A |            | Out of stock | Product prices will become visible after signing in. |
|    | 22328-E1-XL-<br>K      |            | Out of stock | Product prices will become visible after signing in. |
| Da | 22328-E1A-<br>XL-M     |            | Out of stock | Product prices will become visible after signing in. |
|    |                        |            |              |                                                      |

|       | 22328-E1-XL-<br>C3      | Out of stock | Product prices will become visible after signing in.    |
|-------|-------------------------|--------------|---------------------------------------------------------|
| D d   | 22328-E1A-<br>XL-M-C3   | Out of stock | Product prices will become visible after signing in.    |
| Da    | 22328-E1A-<br>XL-K-M-C3 | Out of stock | Product prices will become<br>visible after signing in. |
| D a 1 | 22328-E1A-<br>XL-K-M    | Out of stock | Product prices will become<br>visible after signing in. |
|       | 22328-E1-XL-<br>T41A    | Out of stock | Product prices will become visible after signing in.    |
|       | 22328-E1-XL             | Low          | Product prices will become visible after signing in.    |