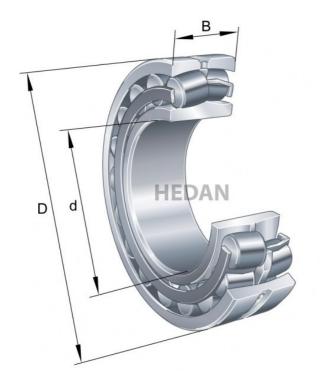

22330



## Variants

|                                           | Index                  | Attributes | Availability | Price                                                |
|-------------------------------------------|------------------------|------------|--------------|------------------------------------------------------|
|                                           | 22330-E1-XL            |            | Low          | Product prices will become visible after signing in. |
|                                           | 22330-E1-XL-<br>C3     |            | Out of stock | Product prices will become visible after signing in. |
| D a 1 C C C C C C C C C C C C C C C C C C | 22330-E1A-<br>XL-M-C3  |            | Out of stock | Product prices will become visible after signing in. |
|