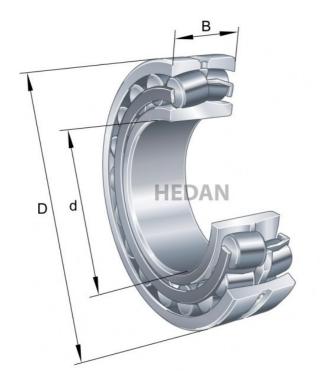

22330



## Variants

|    | Index                  | Attributes | Availability | Price                                                   |
|----|------------------------|------------|--------------|---------------------------------------------------------|
|    | 22330-E1-XL-<br>C3     |            | Out of stock | Product prices will become visible after signing in.    |
| Da | 22330-E1A-<br>XL-M-C3  |            | Out of stock | Product prices will become visible after signing in.    |
|    | 22330-E1-XL            |            | Low          | Product prices will become visible after signing in.    |
|    | 22330-E1-XL-<br>T41A   |            | Out of stock | Product prices will become visible after signing in.    |
| Da | 22330-E1A-<br>XL-M     |            | Out of stock | Product