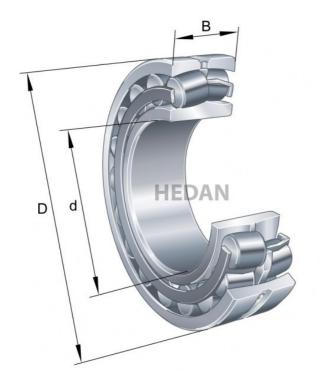

## Variants

|                                         | Index                  | Attributes | Availability | Price                                                |
|-----------------------------------------|------------------------|------------|--------------|------------------------------------------------------|
|                                         | 22330-E1-XL-<br>K      |            | Out of stock | Product prices will become visible after signing in. |
|                                         | 22330-E1-XL-<br>C3     |            | Out of stock | Product prices will become visible after signing in. |
| B d l d d d d d d d d d d d d d d d d d | 22330-E1A-<br>XL-M-C3  |            | Out of stock | Product prices will become visible after signing in. |
|                                         | 22330-E1-XL            |            | Low          | Product prices will become visible after signing in. |
|                                         | 22330-E1-XL-<br>T41A   |            | Out of stock | Product prices will become visible after signing in. |
| D d                                     | 22330-E1A-<br>XL-M     |            | Out of stock | Product prices will become visible after signing in. |
|                                         | 22330-E1-XL-<br>K-T41A |            | Out of stock | Product prices will become visible after signing in. |
|                                         | 22330-E1-XL-<br>K-C3   |            | Out of stock | Product prices will become visible after signing in. |