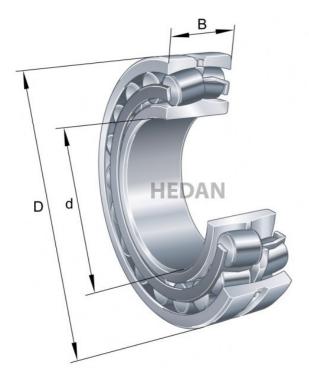

22328

## **Variants**

|     | Index                  | Attributes | Availability | Price                                                |
|-----|------------------------|------------|--------------|------------------------------------------------------|
| D   | 22328-E1-XL-<br>K-T41A |            | Out of stock | Product prices will become visible after signing in. |
| 0 9 | 22328-E1-XL-<br>K-C3   |            | Out of stock | Product prices will become visible after signing in. |
| D d | 22328-E1-XL-<br>K      |            | Out of stock | Product prices will become visible after signing in. |
| D d | 22328-E1A-<br>XL-M     |            | Out of stock | Product prices will become visible after signing in. |
|     |                        |            |              |                                                      |

| 0 9 | 22328-E1-XL-<br>C3      | Out of stock | Product prices will become visible after signing in. |
|-----|-------------------------|--------------|------------------------------------------------------|
| D d | 22328-E1A-<br>XL-M-C3   | Out of stock | Product prices will become visible after signing in. |
| D d | 22328-E1A-<br>XL-K-M-C3 | Out of stock | Product prices will become visible after signing in. |
| D d | 22328-E1A-<br>XL-K-M    | Out of stock | Product prices will become visible after signing in. |
| D d | 22328-E1-XL-<br>T41A    | Out of stock | Product prices will become visible after signing in. |
|     | 22328-E1-XL             | Low          | Product prices will become visible after signing in. |