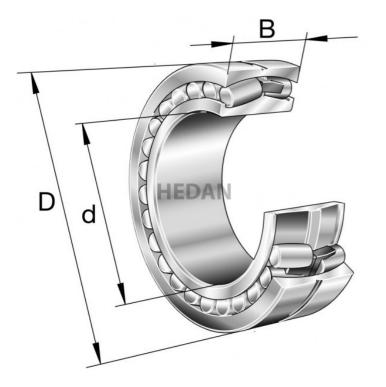

22330

## **Variants**

|     | Index                  | Attributes | Availability | Price                                                |
|-----|------------------------|------------|--------------|------------------------------------------------------|
| D d | 22330-E1A-<br>XL-M-C3  |            | Out of stock | Product prices will become visible after signing in. |
| D a | 22330-E1-XL-<br>C3     |            | Out of stock | Product prices will become visible after signing in. |
|     | 22330-E1-XL            |            | Low          | Product prices will become visible after signing in. |
|     | 22330-E1-XL-<br>T41A   |            | Out of stock | Product prices will become visible after signing in. |
| D d | 22330-E1A-<br>XL-M     |            | Out of stock | Product prices will become visible after signing in. |
|     | 22330-E1-XL-<br>K-T41A |            | Out of stock | Product prices will become visible after signing in. |
|     | 22330-E1-XL-<br>K-C3   |            | Out of stock | Product prices will become visible after signing in. |
|     | 22330-E1-XL-<br>K      |            | Out of stock | Product prices will become visible after signing in. |